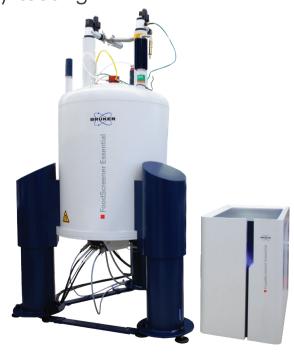

# FoodScreener Essential Honey

The ultimate solution for brand protection Your own complete solution for honey testing

Innovation with Integrity

Want to independently prove the quality, purity and authenticity of your honey, quickly and effectively?

Looking for full control so you can be sure your honey is correctly tested?

Then look no further. The FoodScreener Essential Honey from Bruker is the latest analytical tool designed especially for honey packers and Beekeeper Associations.

It offers fast, accurate results for peace of mind, regulatory compliance and brand protection – with no need to send samples to a lab.

In the US, honey is the third top food target for adulteration and in Europe, it is classed as one of the ten most faked food products.